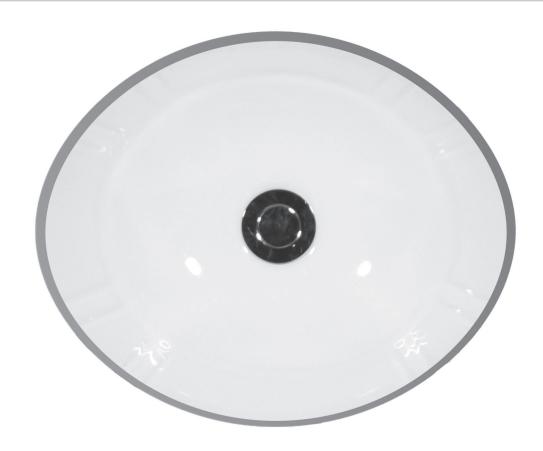

## **Undermount Lavatory**

1022.000

#### **Product Features**

- Vitreous china
- Undermount sink with overflow
- MicroGlaze™ anti-microbial, stain-resistant glaze
- *Note*: drain parts/overflow ring **not** included

#### **Nominal Dimensions**

Inner dimensions: 17-1/4" x 14-3/8"
Outer dimensions: 19-1/4" x 16-3/8"