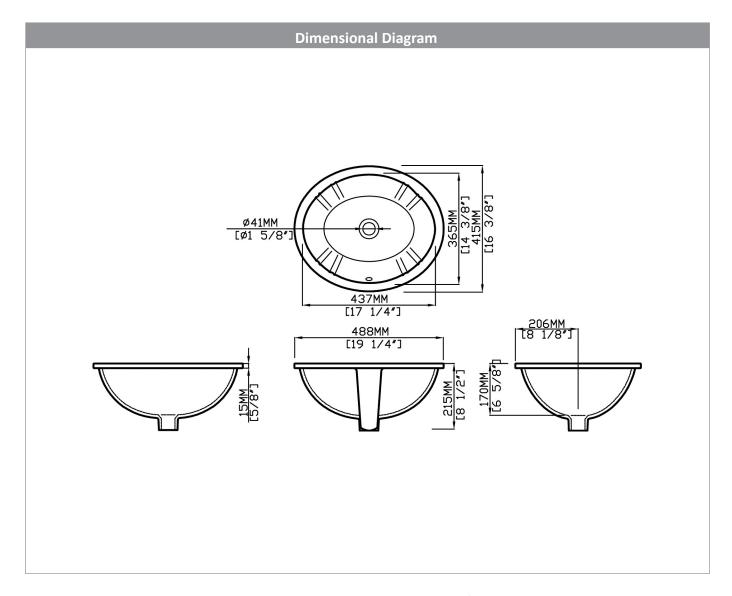

#### **Nominal Dimensions**

Inner dimensions: 17-1/4" x 14-3/8"
Outer dimensions: 19-1/4" x 16-3/8"

## **Compliance Certifications**

- ASME A112.19.2M
- CSA B45.1

**IMPORTANT:** Dimensions are nominal and may vary within the range of tolerance per NSI Standard A112.19.2. These measurements are subject to change. No responsibility is assumed for use of superseded or voided pages.

Due to such nominal variations with all ceramic products, vanity countertops to be used with ceramic sinks should only be cut with the actual sink intended for installation, to physically ensure that cut-out dimensions are appropriate. The diagram and dimensions given above are for illustration only, are approximate and not to scale, and are not suitable for use as a cut-out template. No responsibility is assumed for the use or mis-use of these pages for installation purposes.