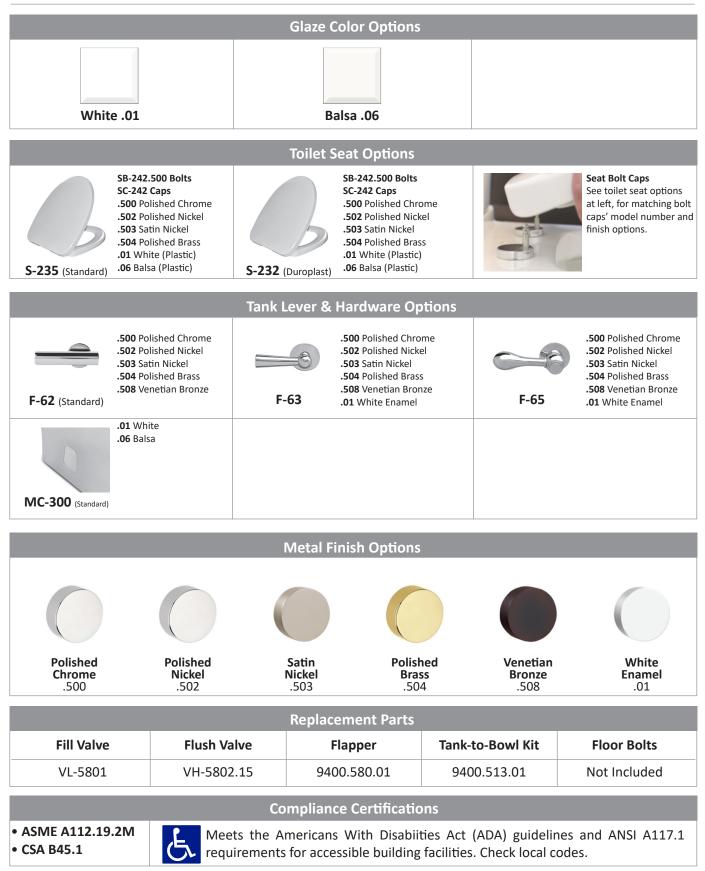

Flushing System**

- High-performance, gravity flush
- 1.28 gallons (4.8 liters) per flush -EPA WaterSense, high-efficiency toilet (HET)
- Fully glazed, 2-1/8" internal trapway
- Oversized 3" flush valve
- Large 9" x 7" water surface area and optimized rim jets, for an exceptionally clean bowl

#### Accessories Included

- Silent Close, quick-release seat and cover
- Solid metal trip lever, Polished Chrome finish
- Bolt alcove cover tiles (set of 2)

#### **Quality Assurance**

- Factory flush-tested
- Limited lifetime product warranty





**IMPORTANT:** Dimensions are nominal and may vary within the range of tolerance per NSI Standard A112.19.2. These measurements are subject to change. No responsibility is assumed for use of superseded or voided pages.

### **PRODUCT OPTIONS & PARTS**