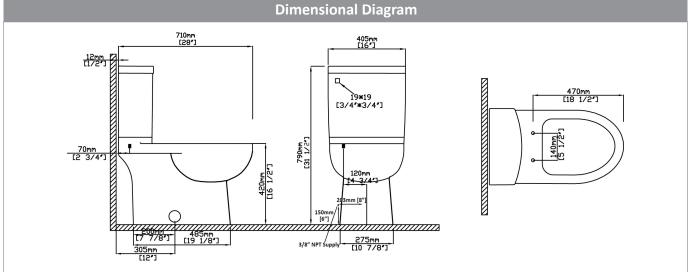

## MALIBU II, 12" ROUGH-IN

Two-Piece Toilet, CEL 6325.128 Bowl, 6325.028 Tank

**Product Features** 

- Vitreous china two-piece toilet, with skirted trapway
- Chair-height (16-1/2"), compact-elongated bowl
- MicroGlaze<sup>™</sup> anti-microbial, stain-resistant glaze
- 12" (305mm) rough-in

#### **Quality Assurance**

- Factory flush-tested
- Limited lifetime product warranty

**IMPORTANT:** Dimensions are nominal and may vary within the range of tolerance per NSI Standard A112.19.2. These measurements are subject to change. No responsibility is assumed for use of superseded or voided pages.