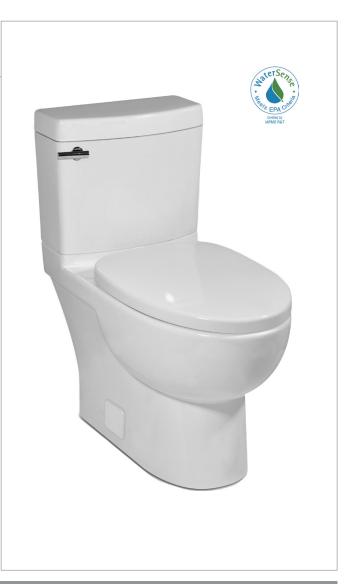

## MALIBU II, 12" ROUGH-IN

Two-Piece Toilet, CEL 6325.128 Bowl, 6325.028 Tank

**Product Features** 

- Vitreous china two-piece toilet, with skirted trapway
- Chair-height (16-1/2"), compact-elongated bowl
- MicroGlaze<sup>™</sup> anti-microbial, stain-resistant glaze
- 12" (305mm) rough-in

#### **EcoQUATTRO™ Flushing System**

- High-performance, gravity flush
- 1.28 gallons (4.8 liters) per flush -EPA WaterSense, high-efficiency toilet (HET)
- Fully glazed, 2-1/8" internal trapway
- Oversized 3" flush valve
- Large 9" x 7" water surface area and optimized rim jets, for an exceptionally clean bowl

#### Accessories Included

- Silent Close, quick-release seat and cover
- Solid metal trip lever, Polished Chrome finish
- Bolt alcove cover tiles (set of 2)