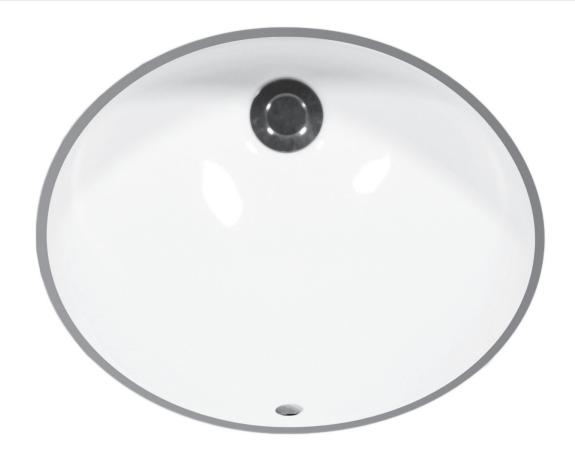

#### **Product Features**

- Vitreous china
- Undermount sink with overflow
- MicroGlaze™ anti-microbial, stain-resistant glaze
- *Note*: drain parts/overflow ring **not** included

#### **Nominal Dimensions**

Inner dimensions: 17-1/2" x 14-1/8"Outer dimensions: 19-1/2" x 16-3/8"