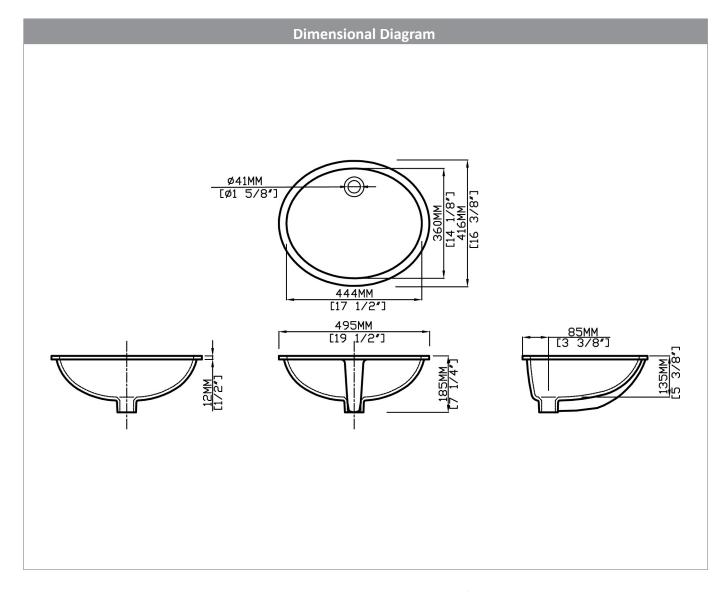

#### **Nominal Dimensions**

Inner dimensions: 17-1/2" x 14-1/8"Outer dimensions: 19-1/2" x 16-3/8"

### **Compliance Certifications**

- ASME A112.19.2M
- CSA B45.1

**IMPORTANT:** Dimensions are nominal and may vary within the range of tolerance per NSI Standard A112.19.2. These measurements are subject to change. No responsibility is assumed for use of superseded or voided pages.

Due to such nominal variations with all ceramic products, vanity countertops to be used with ceramic sinks should only be cut with the actual sink intended for installation, to physically ensure that cut-out dimensions are appropriate. The diagram and dimensions given above are for illustration only, are approximate and not to scale, and are not suitable for use as a cut-out template. No responsibility is assumed for the use or mis-use of these pages for installation purposes.