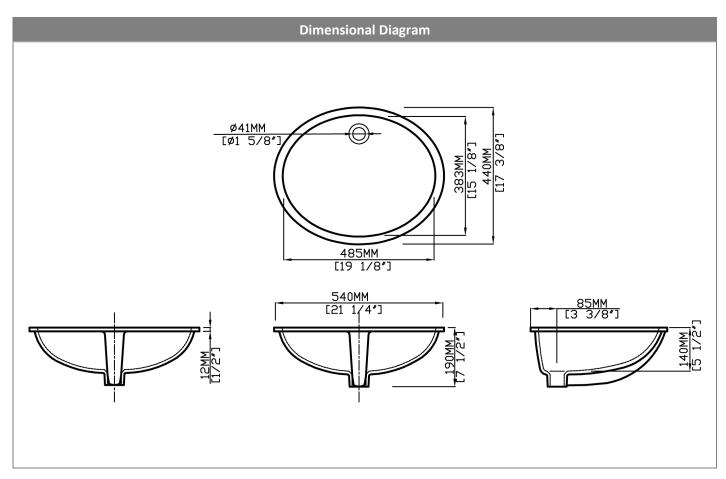

## **Nominal Dimensions**

Inner dimension: 19-1/8" X 15-1/8"Outer dimension: 21-1/4" X 17-3/8"

# **Compliance Certifications**

meets or exceeds the following specifications:

- ASME A112.19.2M
- CSA B45.1

<u>IMPORTANT</u>: Dimensions are nominal and may vary within the range of tolerance per by NSI Standard A112.19.2. These measurements are subject to change. No responsibility is assumed for use of superseded or voided pages.

Due to such nominal variations with all ceramic products, vanity countertops to be used with ceramic sinks should **only** be cut with the **actual** sink intended for installation, to physically ensure that cut-out dimensions are appropriate and not to scale, and are not suitable for use as a cut-out template. No responsibility is assumed for the use or mis-use of these pages for installation purposes.