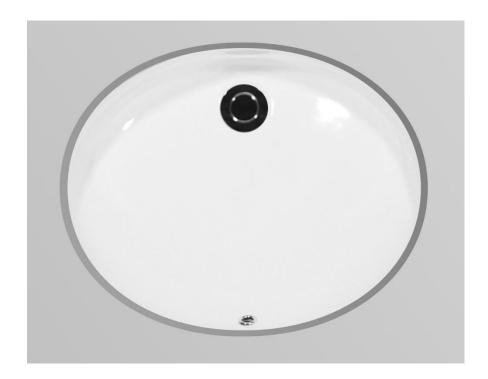

# **MALIBU**

## **Undermount Sink**

L-2470

#### **Product Features**

- Vitreous china
- Undermount sink with overflow
- MicroGlaze<sup>™</sup> anti-microbial porcelain glaze